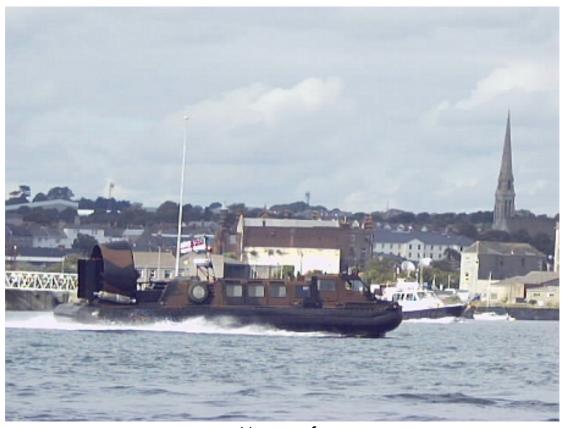

Cruise ship Deutschland

Dive boat

Dots on the horizon

Dredger

Earl of Pembroke

Fender

Fishing litter

Hovercraft