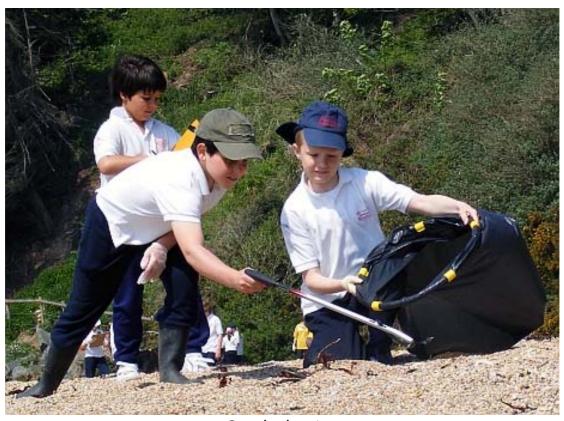

Fishing vessel *Altaire* 

Balloon

Balloon

Barge towing containers on River Thames

Beach cleaning

Car transporter

Large container ship

Cotton bud stick