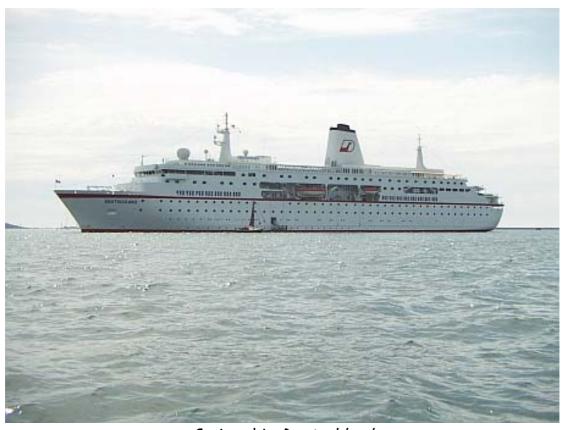

Cruise ship Deutschland

Dive boat

Dots on the horizon

Dredger

Earl of Pembroke

Fender

Fishing litter

Hovercraft