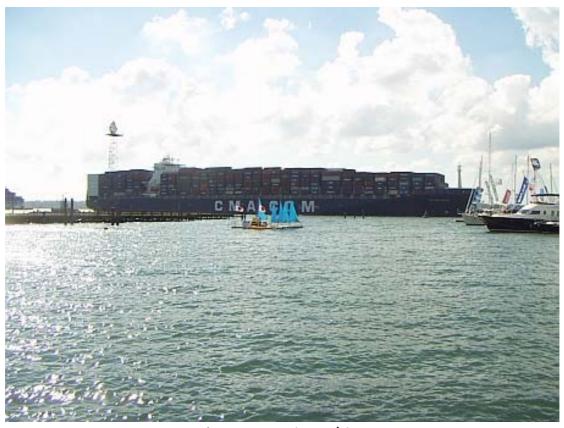

Fishing vessel *Altaire* 

Balloon

Balloon

Barge towing containers on River Thames

Beach cleaning

Car transporter

Large container ship

Cotton bud stick