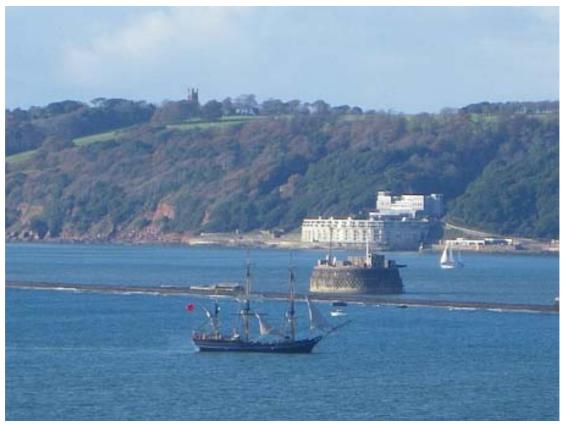

Cruise ship Deutschland

Dive boat

Dots on the horizon

Dredger

Earl of Pembroke

Fender

Fishing litter

Hovercraft