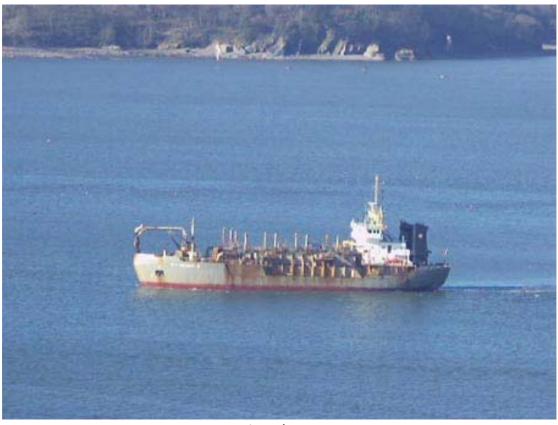

Cruise ship Deutschland

Dive boat

Dots on the horizon

Dredger

Earl of Pembroke

Fender

Fishing litter

Hovercraft